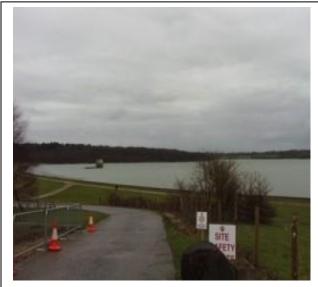

**Photos of Various** Locations depicting human and natural systems

| Ι                  |                          | Name:                                   |            |
|--------------------|--------------------------|-----------------------------------------|------------|
| hotograph Act      | ivity                    |                                         |            |
|                    |                          |                                         |            |
| . Identity all the | e examples of HUMAN s    | ystems you see in these photographs.    |            |
|                    |                          |                                         |            |
|                    |                          |                                         |            |
|                    |                          |                                         |            |
|                    |                          |                                         |            |
|                    |                          |                                         |            |
|                    |                          |                                         |            |
| . Identify all the | e examples of NATURA     | L systems you see in these photographs. |            |
|                    |                          |                                         |            |
|                    |                          |                                         |            |
|                    |                          |                                         |            |
|                    |                          |                                         |            |
|                    |                          |                                         |            |
|                    |                          |                                         |            |
|                    |                          |                                         |            |
| . Using the bott   | tom picture, explain how | natural and human systems can impact ea | ach other. |
|                    |                          |                                         |            |
|                    |                          |                                         |            |
|                    |                          |                                         |            |
|                    |                          |                                         |            |
|                    |                          |                                         |            |
|                    |                          |                                         |            |
|                    |                          |                                         |            |
|                    |                          |                                         |            |
|                    |                          |                                         |            |
|                    |                          |                                         |            |
|                    |                          |                                         |            |
|                    |                          |                                         |            |