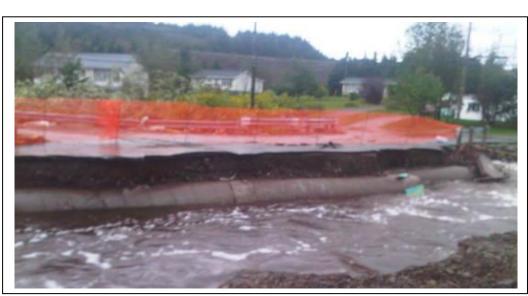

**Photos of Various** Locations depicting human and natural systems

| Ι                  |                          | Name:                                   |            |
|--------------------|--------------------------|-----------------------------------------|------------|
| hotograph Act      | ivity                    |                                         |            |
|                    |                          |                                         |            |
| . Identity all the | e examples of HUMAN s    | ystems you see in these photographs.    |            |
|                    |                          |                                         |            |
|                    |                          |                                         |            |
|                    |                          |                                         |            |
|                    |                          |                                         |            |
|                    |                          |                                         |            |
|                    |                          |                                         |            |
| . Identify all the | e examples of NATURA     | L systems you see in these photographs. |            |
|                    |                          |                                         |            |
|                    |                          |                                         |            |
|                    |                          |                                         |            |
|                    |                          |                                         |            |
|                    |                          |                                         |            |
|                    |                          |                                         |            |
|                    |                          |                                         |            |
| . Using the bott   | tom picture, explain how | natural and human systems can impact ea | ach other. |
|                    |                          |                                         |            |
|                    |                          |                                         |            |
|                    |                          |                                         |            |
|                    |                          |                                         |            |
|                    |                          |                                         |            |
|                    |                          |                                         |            |
|                    |                          |                                         |            |
|                    |                          |                                         |            |
|                    |                          |                                         |            |
|                    |                          |                                         |            |
|                    |                          |                                         |            |
|                    |                          |                                         |            |